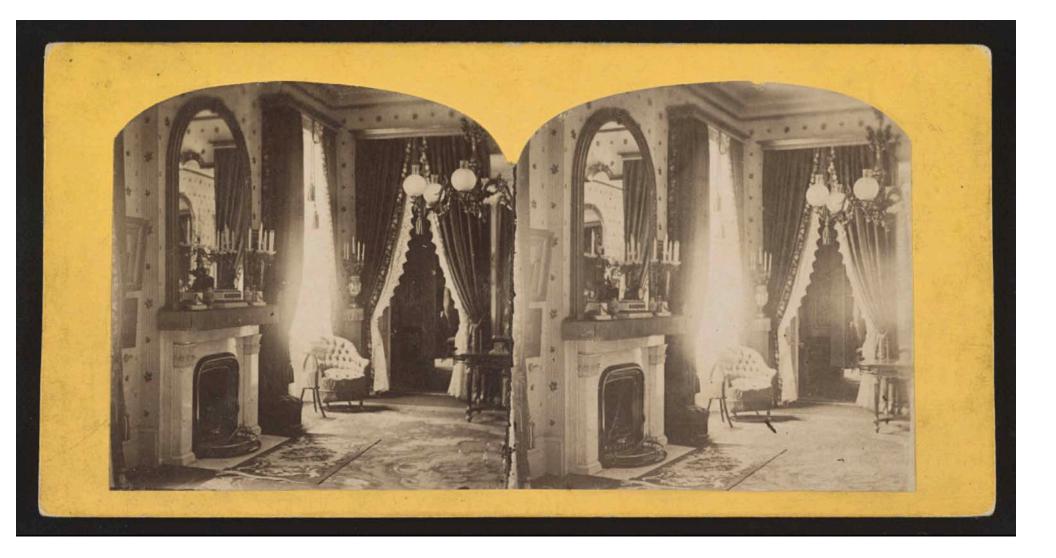

Drawing Room in P.T. Barnum's estate, Lindencroft, in Bridgeport, Connecticut, 1864 Repository: Library of Congress Prints and Photographs Division Washington, D.C. 20540 USA