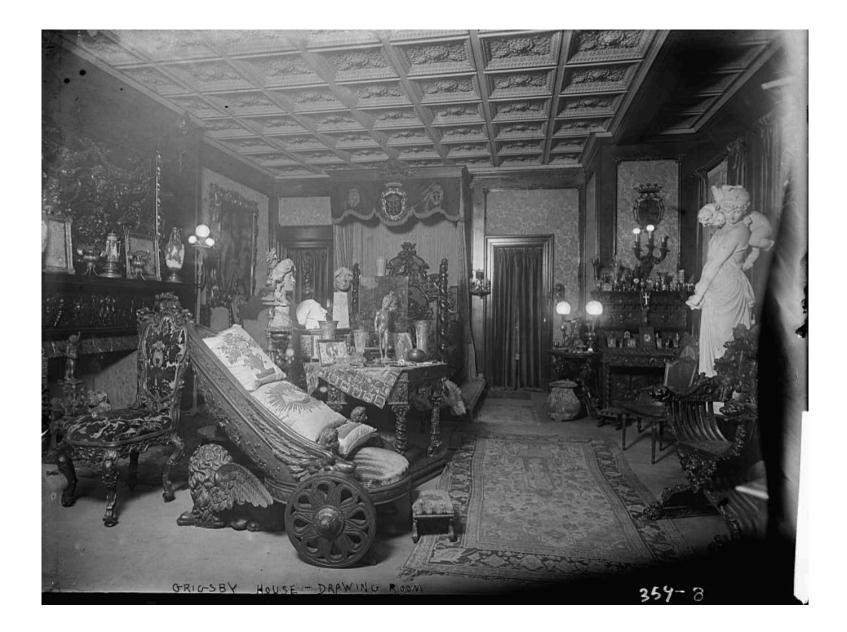

## Drawing Room Grigsby House, 1900

Repository: Library of Congress Prints and Photographs Division Washington, D.C. 20540 USA

White House East Drawing Room, 1898

Repository: Library of Congress Prints and Photographs Division Washington, D.C. 20540 USA