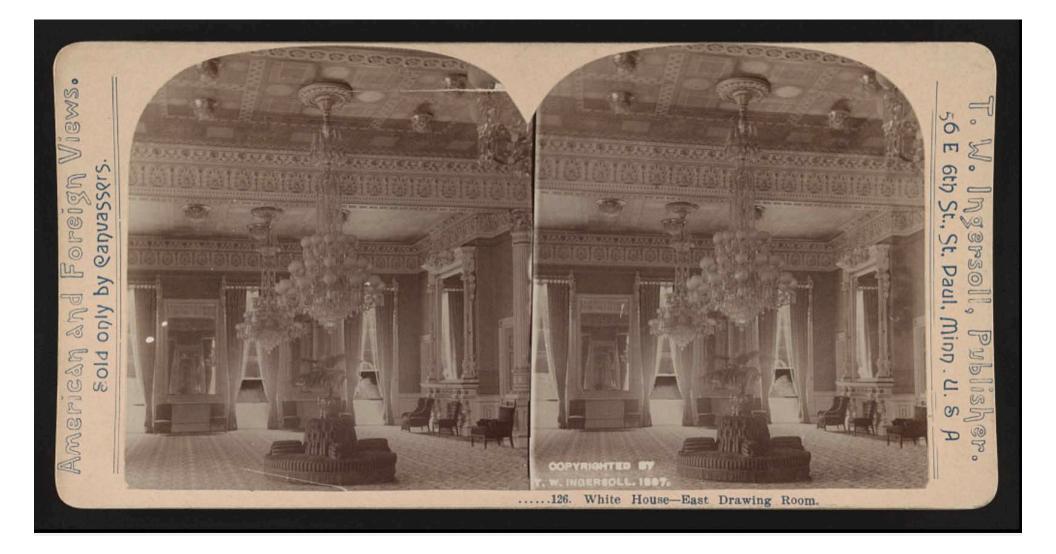

## Drawing Room Grigsby House, 1900

Repository: Library of Congress Prints and Photographs Division Washington, D.C. 20540 USA

White House East Drawing Room, 1898

Repository: Library of Congress Prints and Photographs Division Washington, D.C. 20540 USA