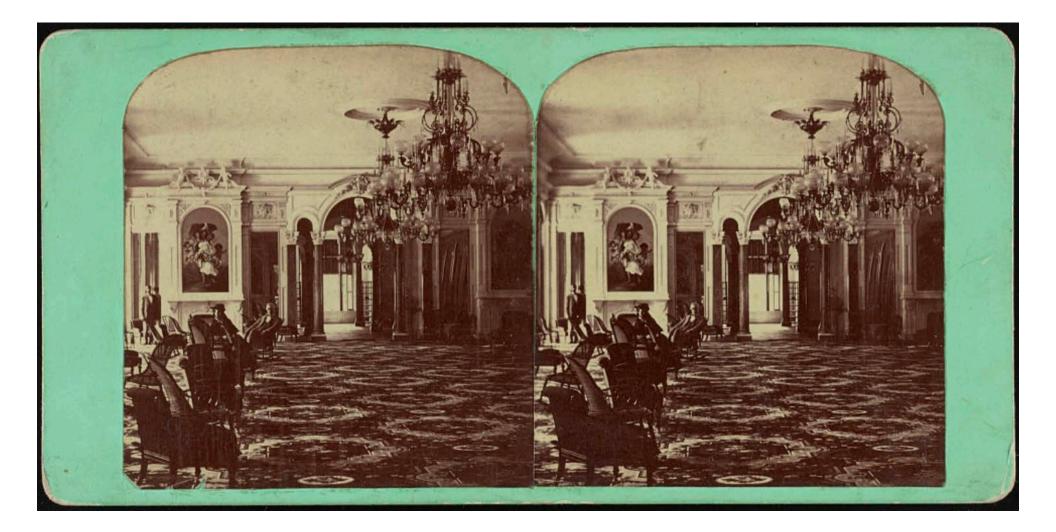

Drawing room of Grand Union Hotel (Saratoga Springs, NY), 1869 Repository: Library of Congress Prints and Photographs Division Washington, D.C. 20540 USA